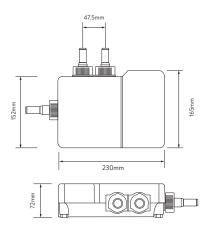

#### **DIMENSIONAL DRAWINGS**

FIX WALL ARM

max 415 mm

## 48.5mm

SMARTVALVE

HAND SHOWER AND BRASS WALL OUTLET