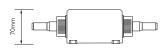

### incite™





#### **DIMENSIONAL DRAWINGS**

FIX WALL ARM

max 415 mm

### WALL FIXED DRENCHER

# 300mm

# 97mm 97mm

CONTROLLER

## 48.5mm

SMARTVALVE







HAND SHOWER AND BRASS WALL OUTLET









### REMOTE









### WITH HAND SHOWER AND WALL FIXED DRENCHER - HP/COMBI

### **TECHNICAL SPECIFICATIONS**

| Minimum pressure requirements                        | 1 bar                                                                                                           |
|------------------------------------------------------|-----------------------------------------------------------------------------------------------------------------|
| Maximum pressure requirements                        | 7 bar                                                                                                           |
| SmartValve inlet fitting connections                 | 15mm push fit fittings, valve inlet centres 48mm, inlet supply positions – hot right, cold left                 |
| S