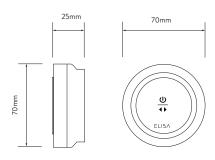

### REMOTE

# 300mm

# 97mm 97mm

CONTROLLER

## 48.5mm

SMARTVALVE

HAND SHOWER AND BRASS WALL OUTLET