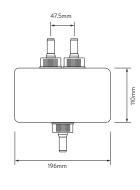

### incite™





#### **DIMENSIONAL DRAWINGS**

FIX WALL ARM

max 415 mm

### WALL FIXED DRENCHER

# 300mm

# 97mm 97mm

CONTROLLER

## 48.5mm

SMARTVALVE







HAND SHOWER AND BRASS WALL OUTLET









### REMOTE









### WITH HAND SHOWER AND WALL FIXED DRENCHER - HP/COMBI

### **TECHNICAL SPECIFICATIONS**

| Minimum pressure requirements                        | 1 bar                                                                                                           |
|------------------------------------------------------|-----------------------------------------------------------------------------------------------------------------|
| Maximum pressure requirements                        | 7 bar                                                                                                           |
| SmartValve inlet fitting connections                 | 15mm push fit fittings, valve inlet centres 48mm, inlet supply positions – hot right, cold left                 |
|