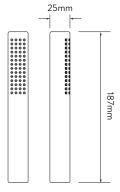

### incite™





#### **DIMENSIONAL DRAWINGS**

FIX WALL ARM

max 415 mm

### WALL FIXED DRENCHER

# 300mm

# 97mm 97mm

CONTROLLER

## 48.5mm

SMARTVALVE







HAND SHOWER AND BRASS WALL OUTLET









### REMOTE









### WITH HAND SHOWER AND WALL FIXED DRENCHER - HP/COMBI

### **TECHNICAL SPECIFICATIONS**

| Minimum pressure requirements                        | 1 bar                                                                                                           |
|------------------------------------------------------|-----------------------------------------------------------------------------------------------------------------|
| Maximum pressure requirements                        | 7 bar                                                                                                           |
| SmartValve inlet fitting connections                 | 15mm push fit fittings, valve inlet centres 48mm, inlet supply positions – hot right, cold left