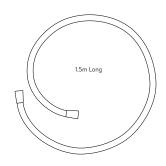

### incite™





#### **DIMENSIONAL DRAWINGS**

FIX WALL ARM

max 415 mm

### WALL FIXED DRENCHER

# 300mm

# 97mm 97mm

CONTROLLER

## 48.5mm

SMARTVALVE







HAND SHOWER AND BRASS WALL OUTLET









### REMOTE









### WITH HAND SHOWER AND WALL FIXED DRENCHER - HP/COMBI

### **TECHNICAL SPECIFICATIONS**

| Minimum pressure requirements                        | 1 bar                                                                                                           |
|------------------------------------------------------|-----------------------------------------------------------------------------------------------------------------|
| Maximum pressure requirements                        | 7 bar                                                                                                           |
| SmartValve inlet fitting connections                 | 15mm push fit fittings, valve inlet centres 48mm, inlet supply positions –