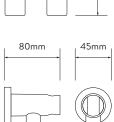

#### **DIMENSIONAL DRAWINGS**

FIX WALL ARM

max 415 mm

### WALL FIXED DRENCHER