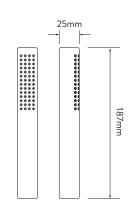

## WITH HAND SHOWER AND BATH OVERFLOW FILLER - HP/COMBI

#### **DIMENSIONAL DRAWINGS**

#### SHOWER HOSE



# HAND SHOWER AND BRASS WALL OUTLET





#### REMOTE BA



BATH OVERFLOW FILLER



## CONTROLLER



## SMARTVALVE



#### **DIVERTER**









## WITH HAND SHOWER AND BATH OVERFLOW FILLER - HP/COMBI

**TECHNICAL SPECIFICATIONS** 

| AA* ·                                                | 41                                                                                                                              |
|------------------------------------------------------|---------------------------------------------------------------------------------------------------------------------------------|
| Minimum pressure requirements                        | 1 bar                                                                                                                           |
| Maximum pressure requirements