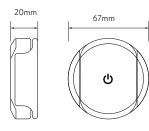

## WITH HAND SHOWER AND BATH OVERFLOW FILLER - HP/COMBI

#### **DIMENSIONAL DRAWINGS**

#### SHOWER HOSE



# HAND SHOWER AND BRASS WALL OUTLET





#### REMOTE BA



BATH OVERFLOW FILLER



## CONTROLLER



## SMARTVALVE



#### **DIVERTER**









## WITH HAND SHOWER AND BATH OVERFLOW FILLER - HP/COMBI

**TECHNICAL SPECIFICATIONS** 

| AA* ·                                                | 41                                                                                                                              |
|------------------------------------------------------|---------------------------------------------------------------------------------------------------------------------------------|
| Minimum pressure requirements                        | 1 bar                                                                                                                           |
| Maximum pressure requirements                        | 7 bar