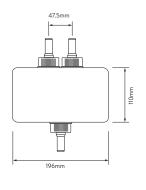

## WITH HAND SHOWER AND BATH OVERFLOW FILLER - HP/COMBI

#### **DIMENSIONAL DRAWINGS**

#### SHOWER HOSE



# HAND SHOWER AND BRASS WALL OUTLET





#### REMOTE BA



BATH OVERFLOW FILLER



## CONTROLLER



## SMARTVALVE



#### **DIVERTER**









## WITH HAND SHOWER AND BATH OVERFLOW FILLER - HP/COMBI

**TECHNICAL SPECIFICATIONS** 

| AA* ·                                                | 41                                                                                                                              |
|------------------------------------------------------|---------------------------------------------------------------------------------------------------------------------------------|
| Minimum pressure requirements                        | 1 bar                                                                                                                           |
| Maximum pressure requirements                        | 7 bar