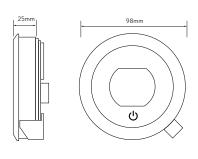

## WITH HAND SHOWER AND BATH OVERFLOW FILLER - HP/COMBI

#### **DIMENSIONAL DRAWINGS**

#### SHOWER HOSE



# HAND SHOWER AND BRASS WALL OUTLET





#### REMOTE BA



BATH OVERFLOW FILLER



## CONTROLLER



## SMARTVALVE



#### **DIVERTER**









## WITH HAND SHOWER AND BATH OVERFLOW FILLER - HP/COMBI

**TECHNICAL SPECIFICATIONS** 

| AA* ·                                                | 41                                                                                                                              |
|------------------------------------------------------|---------------------------------------------------------------------------------------------------------------------------------|
| Minimum pressure requirements                        | 1 bar                                                                                                                           |
| Maximum pressure requirements                        | 7 bar