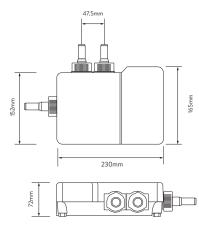

## WITH HAND SHOWER AND BATH OVERFLOW FILLER - HP/COMBI

#### **DIMENSIONAL DRAWINGS**

#### SHOWER HOSE



# HAND SHOWER AND BRASS WALL OUTLET





#### REMOTE BA



BATH OVERFLOW FILLER



## CONTROLLER



## SMARTVALVE



#### **DIVERTER**









## WITH HAND SHOWER AND BATH OVERFLOW FILLER - HP/COMBI

**TECHNICAL SPECIFICATIONS** 

| AA* ·                                                | 41                                                                                                                              |
|------------------------------------------------------|---------------------------------------------------------------------------------------------------------------------------------|
| Minimum pressure requirements                        | 1 bar                                                                                                                           |
| Maximum pressure requirements                        | 7 bar