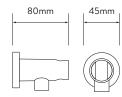

## WITH HAND SHOWER AND BATH OVERFLOW FILLER - HP/COMBI

#### **DIMENSIONAL DRAWINGS**

#### SHOWER HOSE



# HAND SHOWER AND BRASS WALL OUTLET





#### REMOTE BA



BATH OVERFLOW FILLER



## CONTROLLER



## SMARTVALVE



#### **DIVERTER**









## WITH HAND SHOWER AND BATH OVERFLOW FILLER - HP/COMBI

**TECHNICAL SPECIFICATIONS** 

| AA* ·                                                | 41                                                                                                                              |
|------------------------------------------------------|---------------------------------------------------------------------------------------------------------------------------------|
| Minimum pressure requirements                        | 1 bar                                                                                                                           |
| Maximum pressure requirements