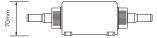

## WITH HAND SHOWER AND BATH OVERFLOW FILLER - HP/COMBI

#### **DIMENSIONAL DRAWINGS**

#### SHOWER HOSE



# HAND SHOWER AND BRASS WALL OUTLET





#### REMOTE BA



BATH OVERFLOW FILLER



## CONTROLLER



## SMARTVALVE



#### **DIVERTER**









## WITH HAND SHOWER AND BATH OVERFLOW FILLER - HP/COMBI

**TECHNICAL SPECIFICATIONS** 

| AA* ·                                                | 41                                                                                                                              |
|------------------------------------------------------|---------------------------------------------------------------------------------------------------------------------------------|
| Minimum pressure requirements                        | 1 bar                                                                                                                           |
| Maximum pressure requirements                        | 7 bar