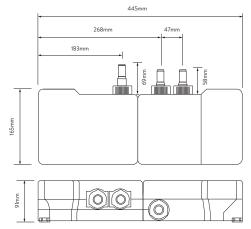

### DIMENSIONAL DRAWINGS

## CONTROLLER

INNBB.A2.BV.

HSBTX.22

SMARTVALVE

DIVERTER

The company reserves the right to alter, change or modify the product or product specifications without prior warning. Please refer to the installation guides for technical information.

# ELISA intuition

INNBB.A2.BV. HSBTX.22