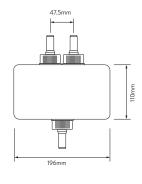

### DIMENSIONAL DRAWINGS

## CONTROLLER

INNBB.A2.BV.

HSBTX.22

SMARTVALVE

DIVERTER

The company reserves the right to alter, change or modify the product or product specifications without prior warning. Please refer to the installation guides for technical information.

# ELISA intuition

INNBB.A2.BV. HSBTX.22