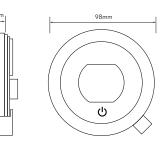

## CONTROLLER

INNBB.A2.BV.

HSBTX.22

SMARTVALVE

DIVERTER

The company reserves the right to alter, change or modify the product or product specifications without prior warning. Please refer to the installation guides for technical information.

# ELISA intuition

INNBB.A2.BV. HSBTX.22