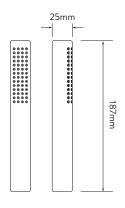

# ELISA Mintuition

WITH HAND SHOWER AND BATH OVERFLOW FILLER - GRAVITY PUMPED

### DIMENSIONAL DRAWINGS

### SHOWER HOSE



HAND SHOWER AND BRASS WALL OUTLET

.....



45mm

80mm

## CONTROLLER

INNBB.A2.BV.

HSBTX.22



SMARTVALVE









DIVERTER





The company reserves the right to alter, change or modify the product or product specifications without prior warning. Please refer to the installation guides for technical information.

# ELISA intuition

INNBB.A2.BV. HSBTX.22

# WITH HAND SHOWER AND BATH OVERFLOW FILLER - GRAVITY PUMPED

### TECHNICAL SPECIFICATIONS

| Minimum pressure requirements                        | SmartValve must be sited no higer than the base level of the cold water system                                                  |
|------------------------------------------------------|---------------------------------------------------------------------------------------------------------------------------------|
| Maximum pressu