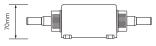

# ELISA Mintuition

WITH HAND SHOWER AND BATH OVERFLOW FILLER - GRAVITY PUMPED

### DIMENSIONAL DRAWINGS

### SHOWER HOSE



HAND SHOWER AND BRASS WALL OUTLET

.....



45mm

80mm

## CONTROLLER

INNBB.A2.BV.

HSBTX.22



SMARTVALVE









DIVERTER





The company reserves the right to alter, change or modify the product or product specifications without prior warning. Please refer to the installation guides for technical information.

# ELISA intuition

INNBB.A2.BV. HSBTX.22

# WITH HAND SHOWER AND BATH OVERFLOW FILLER - GRAVITY PUMPED

### TECHNICAL SPECIFICATIONS

| Minimum pressure requirements                        | SmartValve must be sited no higer than the base level of the cold water system                                                  |
|------------------------------------------------------|---------------------------------------------------------------------------------------------------------------------------------|
| Maximum pressure requirements                        | 1 bar (Gravity)