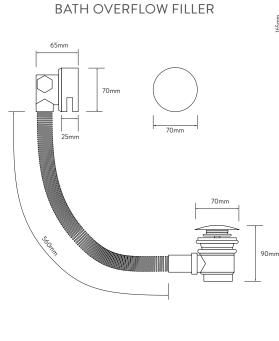

# ELISA Mintuition

WITH HAND SHOWER AND BATH OVERFLOW FILLER - GRAVITY PUMPED

# WITH HAND SHOWER AND BATH OVERFLOW FILLER - GRAVITY PUMPED