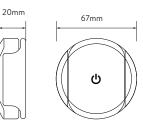

## CONTROLLER

INNBB.A2.BV.

HSBTX.22

SMARTVALVE

DIVERTER

The company reserves the right to alter, change or modify the product or product specifications without prior warning. Please refer to the installation guides for technical information.

# ELISA intuition

INNBB.A2.BV. HSBTX.22